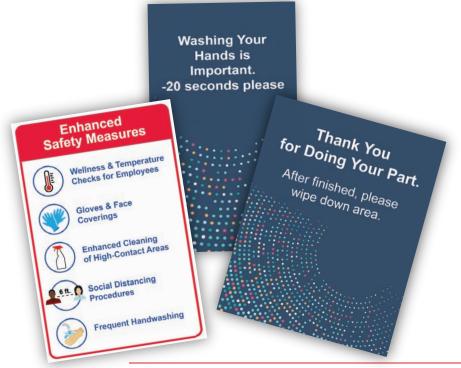

## SOCIAL DISTANCING GRAPHICS

Help direct customers and promote social distancing with wayfinding signage and quality vinyl floor graphics. During this time of change, it helps to provide direction and instruction. Our predesigned graphics are ready to order, making things guicker and easier for you. Order as a wall mounted graphic or window cling based on the below pricing.

## **Wall Mounted Graphics**

Our predesigned wall mounted graphics are ideal for all your high traffic areas. Inkjet printed onto 1/4" sintra with mounting tape/Velcro.

16"W x 20"H

24"W x 24"H \$18 each \$29 each

### **Wall Cling Graphics**

You can also select from our predesigned window clings for vour front doors, internal windows or bathroom mirrors.

16"W x 20"H \$19 each

24"W x 36"H \$29 each

(Volume pricing, other sizes, and custom designs available, request for quote.)

### Floor Graphics

Social Distancing floor graphics can be placed on just about any surface to help people stay 6 ft apart. Full color decals are printed on non-slip vinyl and can be repositioned as needed.

# Vertical Sign with Stand

Strategically place these vertical signage stands anywhere you need to capture attention. These solid 22" x 28" x 63" metal stands with heavy flat metal base will stand up to anything, and allow for double-sided messaging. Steel construction, available in black. (Poster Size 22"W x 28"H x .25"D)