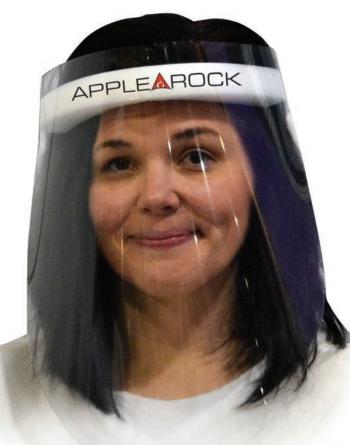

#### **Brandable Face Shields**

Regardless of your line of work, our PPE face shields, in conjunction with your existing face masks, adds another layer of protection to your face and eyes while still promoting easy breathing. The simple lightweight construction, contoured shape and velcro closure for adjustability makes it one size fits most. Forehead foam is added for comfort and to keep the shield from touching your face & nose. All shields are easy to clean, reusable and made with an anti-fog coating. Adult and Child's sizes available. Logo branding included. Minimum order is 25. (\$50 set-up fee required.)

Now On Sale \$4.50 each \$6.00 adult 3-5 business stock available - Caralla availa a

3-5 business days, based on stock availability. Volume pricing available - call for a quote.

\*Prices do not include shipping