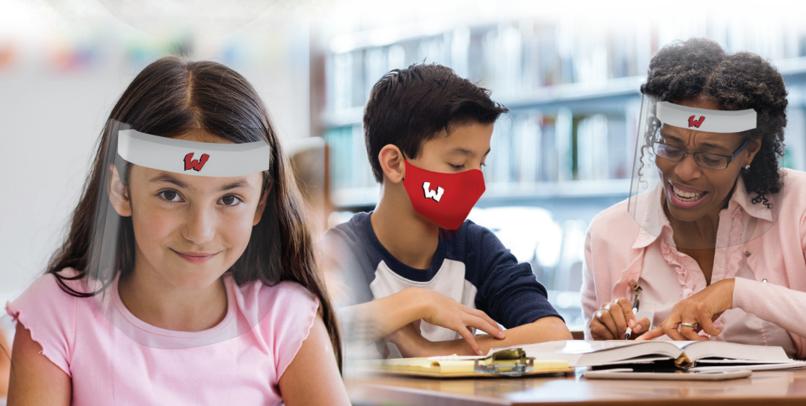

#### **Brandable Face Shields**

Regardless of your line of work, our PPE face shields, in conjunction with your existing face masks, adds another layer of protection to your face and eyes while still promoting easy breathing. The simple lightweight construction, contoured shape and velcro closure for adjustability makes it one size fits most. Forehead foam is added for comfort and to keep the shield from touching your face & nose. All shields are easy to clean, reusable and made with an anti-fog coating. Adult and Child's sizes available. Logo branding included. Minimum order is 25. (\$50 set-up fee required.)

Now On Sale \$4.50 each \$6.00 adult 3-5 business stock available - Caralla availa a

3-5 business days, based on stock availability. Volume pricing available - call for a quote.

\*Prices do not include shipping