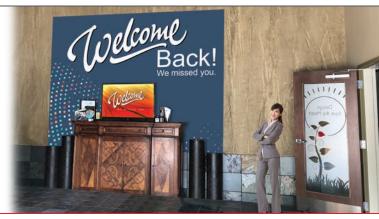

## Fabric Wall Graphic

Welcome everyone back in a big way with a large SEG fabric wall display with Welcome Graphic. Graphic is interchangeable for other marketing messages. Size shown is 10'x8'.

\$1063 each 10-15 business days, once art is approved. Volume pricing available - call for a quote.