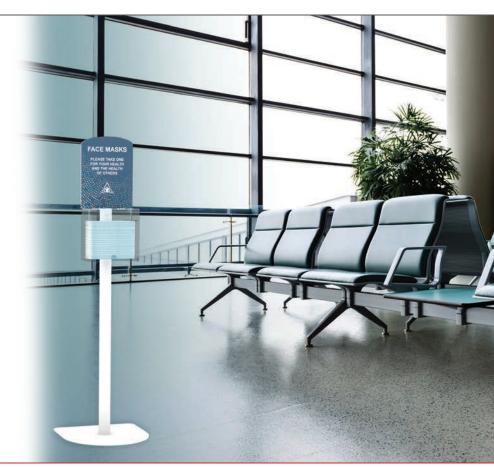

### Face Mask Stand

Every lobby in America should have a simple face mask dispenser for their guests, to ensure everyone's safety. Our new face mask stand is made in the USA of quality materials. It features a clear storage box so you can always monitor supply levels while keeping the masks clean, and an open slit at the bottom for easy dispensing. Custom branding area available at the top, and optional secondary storage container for the back.

\$195 each
Volume pricing available

- Call for a custom quote.

Volume pricing available - Call for a custom quote.