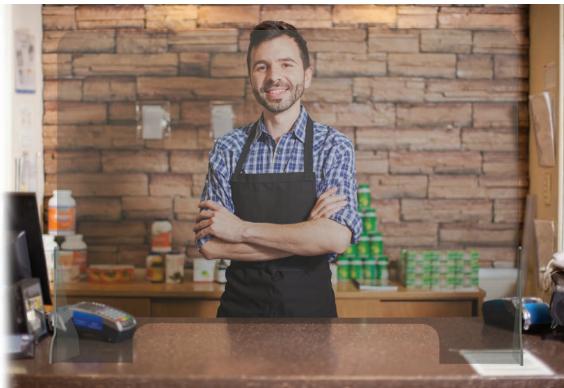

#### **Portable Guards**

Our standard portable guards are made from 1/4" clear, anti-glare, impact resistant PVC. Available in 24" and 32" widths with additional feet options - clear, white and black. These guards are quick to set up anywhere and are UPS/FedEx shippable. Vinyl text optional.

(Shipping Dims: 42x32x2 or 42x32x4; approximately 32 lbs. each.)

24"W X 40"H

1-25pc \$89.00 26-50pc \$86.00 51-75pc \$83.00 76+pc \$80.00

36"W X 40"H

1-25pc \$99.00 26-50pc \$96.00 51-75pc \$93.00 76+pc \$90.00