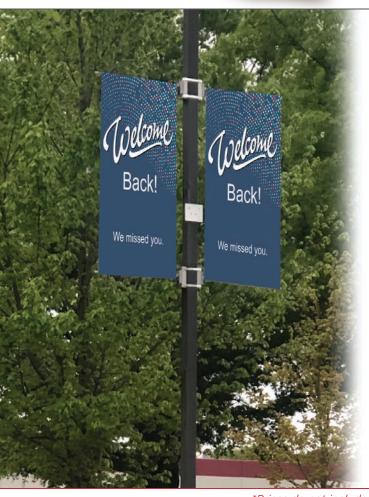

#### Outdoor Pole Banner

Continue your welcome back message with these pre-designed pole graphics. 28.38" x 68.5"-high, double-sided banner with hardware. (Custom artwork may require additional art time and cost.)

\$204 each

7-10 business days, once art is approved. Volume pricing available - call for a quote.