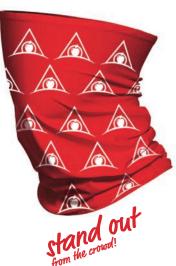

#### **Custom Branded Gaiters**

If the face mask is really not your style, try the custom branded gaiter. Single ply gaiter is made from an 84% recycled polyester material with moisture wicking and UV protection. Wrinkle-free and machine washable. Full color dye-sub printed with your step and repeat logo (only). One size fits most. Minimum order of 36. (\$50 set-up fee required.)

\$12,00 each

7-10 business days, once art is approved. Volume pricing available - call for a quote.

Now On Sale \$10.00 each