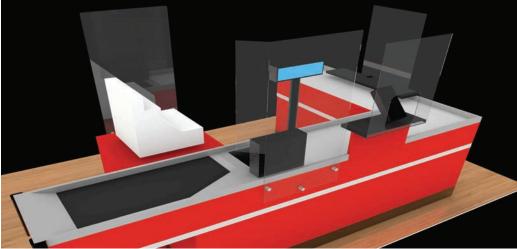

## Sampler Dispenser

This custom made kiosk is innovative and unique! Designed to dispense small, individually packaged samples – like disposable masks or hand sanitizer wipes – this kiosk operates by a foot pedal, no power required. Full branding on the front, and easy access to dispensing container from the back. The sleek design, portable features, and powerless functionality make this kiosk perfect for any situation – inside or out.

#### **Call for Custom Quote**