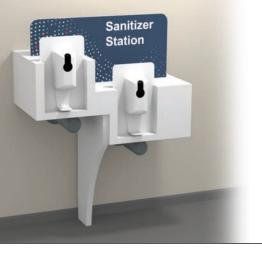

#### **Water Fountain Cover**

While public water fountains are off limits, take advantage of the space and location and cover it up with a custom hand sanitizer stations instead.