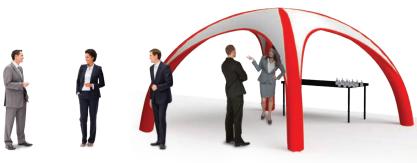

#### **Portable Inflatable Tent**

Our inflatable tents are perfect for any welcome back event and to show people you are open, while providing cover from

weather during your check-in process. These are quick to build, weatherproof, brandable and easy to transport. Optional canopies, standard walls, window walls, entrance walls, and more. (13'x13'x9'h tent shown)