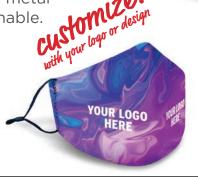

**Custom Branded Masks** 

Provide protection and style with a cool new custom branded face mask with a full color dye-sub printed with your custom logo or full coverage design. 3-ply face mask meets CDC guidelines: outer layer polyknit, inner layer polypropylene non-woven, third layer soft cotton. Comfortable nylon ear straps, adjustable rings and inset metal nose piece. Wrinkle-free and machine washable.