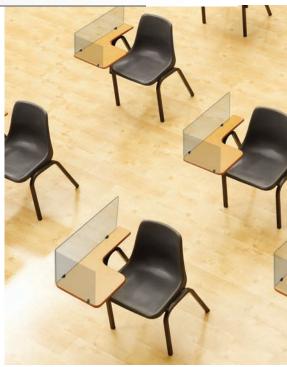

#### ACADEMIC PARTITIONS

We want to help you get back to learning and teaching, and custom PPE from Apple Rock is part of the solution! We can help you create a safe learning environment for everyone – students, teachers, front office, cafeteria staff... everyone.

#### **Academic Partitions**

The number one priority is to keep our kids and teachers safe, but sometimes student numbers and room size make it hard to keeping everyone six feet apart. Our custom desk partitions can help solve this problem and create a safe "bubble" for safer learning. Made from sturdy clear acrylic material, any custom size and many shapes can be accomplished to fit your needs. Clear acrylic material may also be used as a white board for collaboration. Temporary clamps make it easy to take off later and not damage furniture.

#### Call for quote