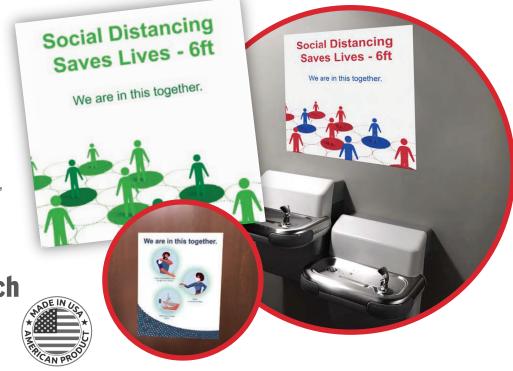

## SOCIAL DISTANCING GRAPHICS

Help direct customers and promote social distancing with wayfinding signage and quality vinyl floor graphics. During this time of change, it helps to provide direction and instruction. Our predesigned graphics are ready to order, making things guicker and easier for you. Order as a wall mounted graphic or window cling based on the below pricing.

## **Wall Mounted Graphics**

Our predesigned wall mounted graphics are ideal for all your high traffic areas. Inkjet printed onto 1/4" sintra with mounting tape/Velcro.

16"W x 20"H

24"W x 24"H \$18 each \$29 each

### **Wall Cling Graphics**

You can also select from our predesigned window clings for vour front doors, internal windows or bathroom mirrors.

16"W x 20"H \$19 each

24"W x 36"H \$29 each

(Volume pricing, other sizes, and custom designs available, request for quote.)