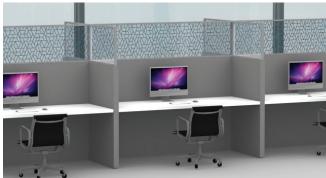

#### **Office Partitions**

Over the years many companies have moved to open format spaces. Create a safer space with our creative partitions. We can provide full standing frames, extend the height of any cubicle or hang them from the ceiling. Add branding or creative patterns for thoughtful design, or leave some space blank to be used as a white board. Custom sizes and shapes are available for either temporary or semi-permanent installation.