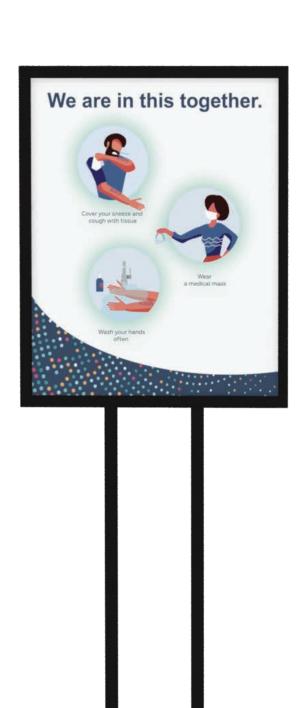

# Vertical Sign with Stand

Strategically place these vertical signage stands anywhere you need to capture attention. These solid 22" x 28" x 63" metal stands with heavy flat metal base will stand up to anything, and allow for double-sided messaging. Steel construction, available in black. (Poster Size 22"W x 28"H x .25"D)

#### \$175 each

5-10 business days, once art is approved. Volume pricing available - call for a quote.