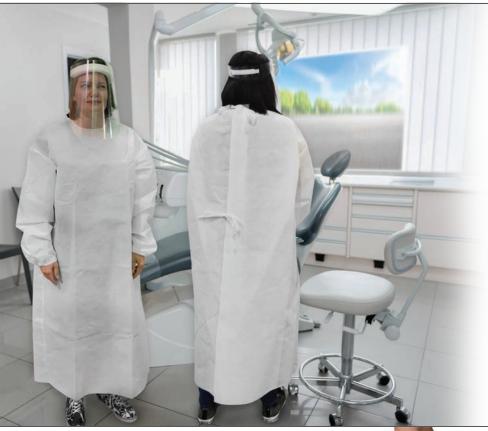

#### Level 1 Isolation Gown

These level 1 disposable gowns are made right here in North Carolina, USA. Sized for full coverage and flexibility. Made from polypropylene, anti-microbial material and designed with classic neck and waist ties and elastic wrist cuffs. One size fits most.

 $\underline{\text{Minimum order 25}}$ 

\$10:00 each

Now On Sale \$8.00 each

Level 2 Isolation Gown

These disposable isolation gowns are made from 1.5 mil polyethylene. They have a full length tapered sleeve with thumb hole and a partially enclosed back. These gowns are tested and compliant with both AAMI PB70 Level 1 and Level 2 - certificate available upon request. Non-sterile, for non-surgical applications. Extra large - One size fits all.

Minimum order 500 \$3.30 each

5-7 business days, based on stock availability. Volume pricing available - call for a quote.

\*Prices do not include shipping