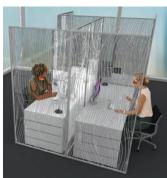

#### ACADEMIC PARTITIONS

We want to help you get back to learning and teaching, and custom PPE from Apple Rock is part of the solution! We can help you create a safe learning environment for everyone – students, teachers, front office, cafeteria staff... everyone.

#### **Academic Partitions**

The number one priority is to keep our kids and teachers safe, but sometimes student numbers and room size make it hard to keeping everyone six feet apart. Our custom desk partitions can help solve this problem and create a safe "bubble" for safer learning. Made from sturdy clear acrylic material, any custom size and many shapes can be accomplished to fit your needs. Clear acrylic material may also be used as a white board for collaboration. Temporary clamps make it easy to take off later and not damage furniture.