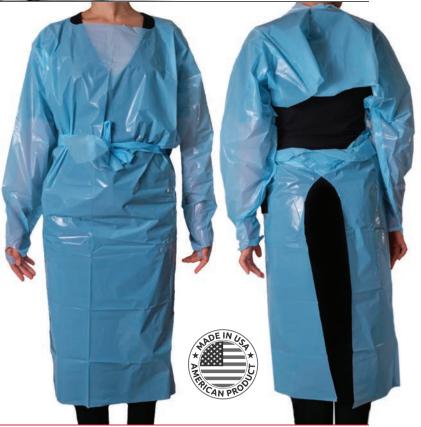

#### Level 1 Isolation Gown

These level 1 disposable gowns are made right here in North Carolina, USA. Sized for full coverage and flexibility. Made from polypropylene, anti-microbial material and designed with classic neck and waist ties and elastic wrist cuffs. One size fits most.

 $\underline{\text{Minimum order 25}}$ 

\$10:00 each

Now On Sale \$8.00 each

Level 2 Isolation Gown

These disposable isolation gowns are made from 1.5 mil polyethylene. They have a full length tapered sleeve with thumb hole and a partially enclosed back. These gowns are tested and compliant with both AAMI PB70 Level 1 and Level 2 - certificate available upon request. Non-sterile, for non-surgical applications. Extra large - One size fits all.