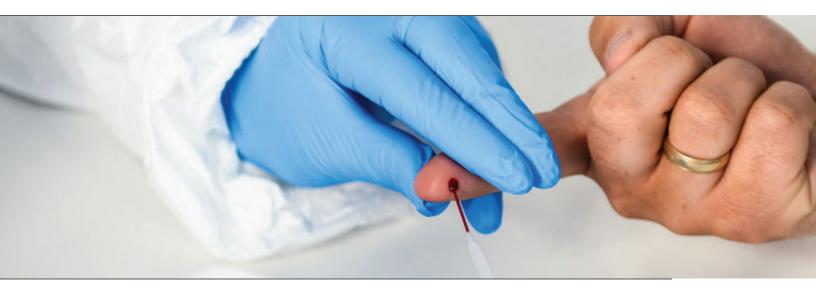

#### COVID-19 RAPID TESTING PROGRAM

## **Covid-19 Rapid Testing Program**

We have partnered with an established testing company to offer FDA Registered and EUA approved COVID-19 Rapid Tests. This is just an extension of all the other custom PPE solutions we are providing to help our customers and our communities stay safe during this time.

- Authorized by FDA under an EUA (Emergency Use Authorization)
- Quick finger prick for blood sample
- Results back in 15 minutes
- Detects both early marker and late marker antibodies, as long as the virus has been in your system for at least 3 days
- Test must be administered by a healthcare professional. No lab required.
- Kits are sold in sets of 50.