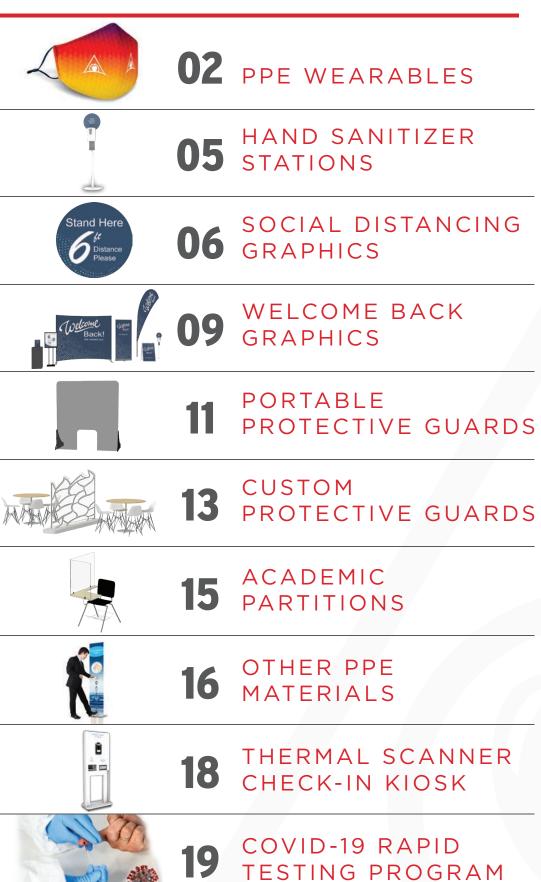

#### CUSTOM PROTECTIVE GUARDS

Add style and protection with our new creative partitions, without jeopardizing the look and feel of your space. Don't settle for boring when you can be fun and add branding while providing needed protection for your employees and customers. Check out our creative concepts for Restaurants & Retails, Corporate Offices, Salons and Schools.

#### **Restaurant & Retail**

Let your patrons enjoy their experience without worries with a creative, affordable partition. We can design them to match the style and attitude of your restaurant, or add simple branding. Custom sizes and shapes are available for either temporary or semi-permanent installation.

#### **Office Partitions**

Over the years many companies have moved to open format spaces. Create a safer space with our creative partitions. We can provide full standing frames, extend the height of any cubicle or hang them from the ceiling. Add branding or creative patterns for thoughtful design, or leave some space blank to be used as a white board. Custom sizes and shapes are available for either temporary or semi-permanent installation.