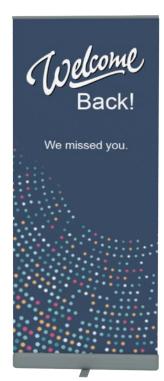

#### WELCOME BACK GRAPHICS

Our many portable displays, and retractable banner stands are a great solution for the BIG Welcome Back, or any other temporary marketing message or event. They are cost-effective solutions — and they look great too! They can also serve as a nice backdrop for your video conference calls.

## **Portable Fabric Display**

10 ft Tension Fabric Display is perfect for any marketing message. The two-sided dye subpillowcase graphic gives you the opportunity to create two messages in one. (122"x89"h)

\$1,345 each

10-15 business days, once art is approved. Volume pricing available - call for a quote.