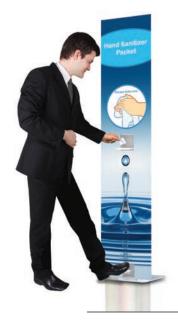

## Sampler Dispenser

This custom made kiosk is innovative and unique! Designed to dispense small, individually packaged samples – like disposable masks or hand sanitizer wipes – this kiosk operates by a foot pedal, no power required. Full branding on the front, and easy access to dispensing container from the back. The sleek design, portable features, and powerless functionality make this kiosk perfect for any situation – inside or out.