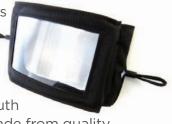

## New Clear Face Masks

Our new clear panel facemasks are perfect for teachers, therapists, or anyone who needs their mouth

to be visible. Made from quality cotton material with a hand-sewn clear panel in the middle. One Size Fits Most. Minimum order of 36.

\$9.50 each

7-10 business days, once art is approved.