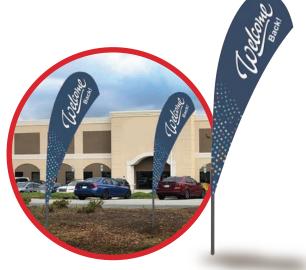

## **Outdoor Bowflags**

Welcome your employees and guests back from the minute they drive into your parking lot with these durable outside bow flags. 11.5'h and includes ground stake. (Custom artwork may require additional art time and cost.)

#### \$275 each

7-10 business days, once art is approved. Volume pricing available - call for a quote.