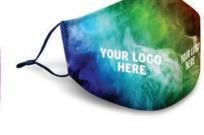

**Custom Branded Masks** 

Provide protection and style with a cool new custom branded face mask with a full color dye-sub printed with your custom logo or full coverage design. 3-ply face mask meets CDC guidelines: outer layer polyknit, inner layer polypropylene non-woven, third layer soft cotton. Comfortable nylon ear straps, adjustable rings and inset metal nose piece. Wrinkle-free and machine washable.

Available in two sizes: M (8"w x 5"h and L (9"w x 6"h). Minimum order of 36. (\$50 set-up fee required.)

Dimensions: Medium: 8"Wx5"H Large: 9"Wx6"H \$3.00 each

7-10 business days, once art is approved