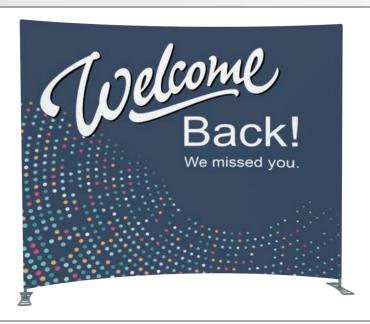

#### WELCOME BACK GRAPHICS

Our many portable displays, and retractable banner stands are a great solution for the BIG Welcome Back, or any other temporary marketing message or event. They are cost-effective solutions — and they look great too! They can also serve as a nice backdrop for your video conference calls.

## **Portable Fabric Display**

10 ft Tension Fabric Display is perfect for any marketing message. The two-sided dye subpillowcase graphic gives you the opportunity to create two messages in one. (122"x89"h)

\$1,345 each

10-15 business days, once art is approved. Volume pricing available - call for a quote.