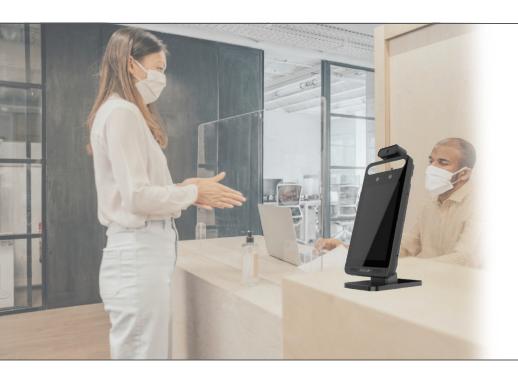

# Thermal Temperature Scanner with Facial Detection

Introducing the newest addition to our PPE line-up - our new thermal temperature scanner with facial detection. These scanners are quality made, right here in the USA. They provide safe data collection with an internal SD card that can hold up to 500,000 scans. These scanners can also be integrated with a security door system to open for those that pass the temperature protocol. Our new thermal temperature scanners can also be pre-programmed with employee photos. The facial detection feature will then match the employee, with or without a mask on, and log each temperature scan to their profile.

- 8 inch LCD screen with built in camera
- High-accuracy IR body temperature measurement
- Non-contact body temperature measurement
- Human-sounding voice prompt
- Real-time face mask detection and voice prompt reminder
- Face liveness detection technology distinguishing real faces from non-real face spoof attacks
- Highly accurate face recognition using deep learning algorithm
- Stand-alone device, ready for networking
- Internal SD card that can hold up to 500,000 scans
- Recognition Duration: ≤ 0.5 s per person
- Face Capacity: 20,000 Per second.
- Wall mounting and desktop mounting options

\$2,500 each