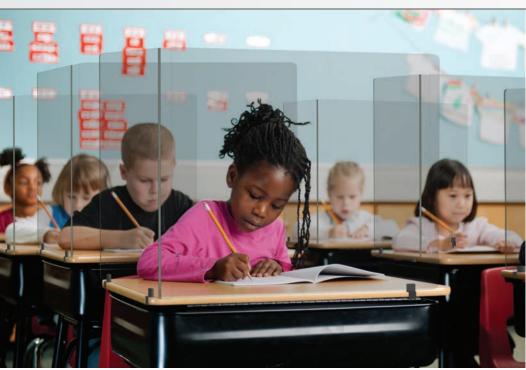

#### ACADEMIC PARTITIONS

We want to help you get back to learning and teaching, and custom PPE from Apple Rock is part of the solution! We can help you create a safe learning environment for everyone – students, teachers, front office, cafeteria staff... everyone.

#### **Academic Partitions**

The number one priority is to keep our kids and teachers safe, but sometimes student numbers and room size make it hard to keeping everyone six feet apart. Our custom desk partitions can help solve this problem and create a safe "bubble" for safer learning. Made from sturdy clear acrylic material, any custom size and many shapes can be accomplished to fit your needs. Clear acrylic material may also be used as a white board for collaboration. Temporary clamps make it easy to take off later and not damage furniture.