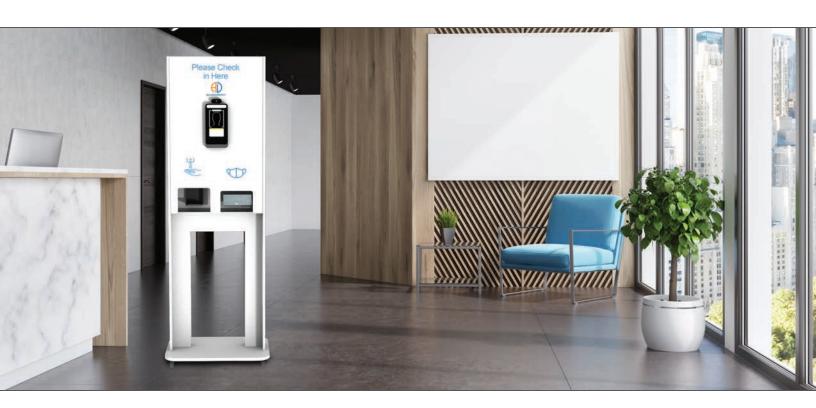

#### THERMAL SCANNER CHECK-IN KIOSK

Protect your people and your company the minute people enter your office with our new brandable thermal temperature scanner kiosk, featuring hand sanitizer and face mask dispensers. \*Our new temperature scanner kiosk should be a staple in every lobby. Stop employees and visitors as they enter with this all-in-one kiosk.

The scanner will immediately scan the individual's temperature using facial detection and remind them to put on a mask - which is available below for safety and convenience, along with our touchless, refillable hand sanitizer dispenser. See scanner section for full details and specs

\$4,295 each

10-15 business days, once art is approved. Volume pricing available - call for a quote.