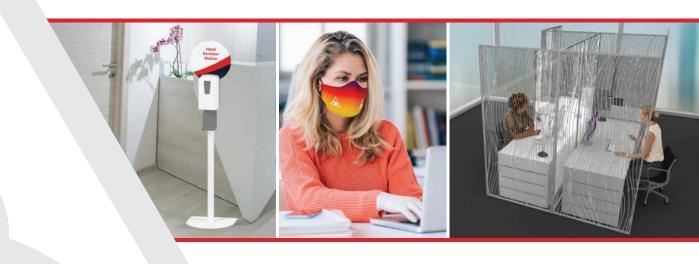

#### HAND SANITIZER STATIONS

Hand sanitizer stations are a new necessity. Apple Rock's new stands are sturdy and durable, and come with a touchless, refillable dispenser. Strategically place these quality stands throughout your office and lobby. Take advantage of the mounting plate to add a branded graphic or reminder to please sanitize.

# Floor Stand with Graphic

Provide protection to your visitors and staff with a touchless branded hand sanitizer station. Apple Rock's new stands are sturdy and durable and come with a touchless, refillable dispenser and brandable graphics that mounts to the top of the stand. (Wall mount brackets are also available - call for a quote.)

## SOCIAL DISTANCING GRAPHICS

Help direct customers and promote social distancing with wayfinding signage and quality vinyl floor graphics. During this time of change, it helps to provide direction and instruction. Our predesigned graphics are ready to order, making things guicker and easier for you. Order as a wall mounted graphic or window cling based on the below pricing.

#### PORTABLE PROTECTIVE GUARDS

Create A Safe Space With Our New Portable & Permanent Protective Guards. Protect your customers and employees with our new personal protective guards. Our portable, or custom permanent, guards add a layer of protection that deters germs and promotes a safe and healthy environment for everyone.