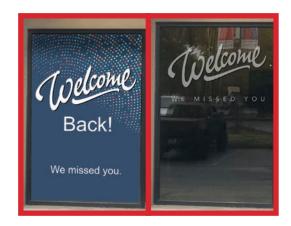

## Window Clings

An underutilized space and perfect place to welcome people back is your front door or window. Predesigned durable static cling or etched vinyl graphics are available. We can also create with your custom branded design, additional art fee will apply.

Printed 54"x80" **\$207** each

Etched Vinyl 52"x36" \$91 each

5-10 business days, once art is approved. Volume pricing available - call for a quote.