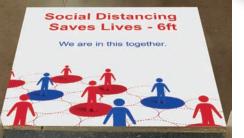

### Floor Graphics

Social Distancing floor graphics can be placed on just about any surface to help people stay 6 ft apart. Full color decals are printed on non-slip vinyl and can be repositioned as needed.

36"W x 25"H Square **\$62 each** 

12"W x 12"H Round \$4.95 each

(Volume pricing, other sizes, and custom designs available, request for quote.)