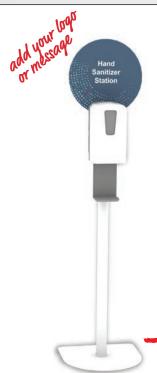

# Floor Stand with Graphic

Provide protection to your visitors and staff with a touchless branded hand sanitizer station. Apple Rock's new stands are sturdy and durable and come with a touchless, refillable dispenser and brandable graphics that mounts to the top of the stand. (Wall mount brackets are also available - call for a quote.)

\$195 each

Now On Sale \$165 each

5-7 business days, based on stock availability. Volume pricing available - call for a quote. Tabletop Hand Sanitizer

The tabletop version of our floor stand model still uses the full size dispenser, but fits nicely on any desk or counter top. Add a logo decal on the front for branding. Available in black or clear base.