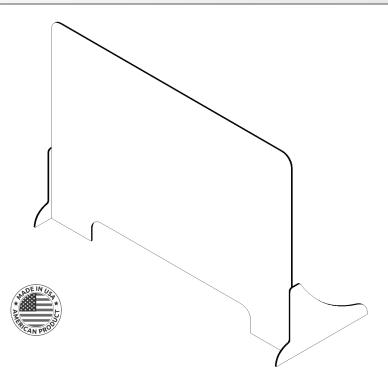

#### **Portable Guards**

Our standard portable guards are made from 1/4" clear, anti-glare, impact resistant PVC. Available in 24" and 32" widths with additional feet options - clear, white and black. These guards are quick to set up anywhere and are UPS/FedEx shippable. Vinyl text optional.

(Shipping Dims: 42x32x2 or 42x32x4; approximately 32 lbs. each.)

24"W X 40"H

1-25pc \$89.00 26-50pc \$86.00 51-75pc \$83.00 76+pc \$80.00

36"W X 40"H

1-25pc \$99.00 26-50pc \$96.00 51-75pc \$93.00 76+pc \$90.00