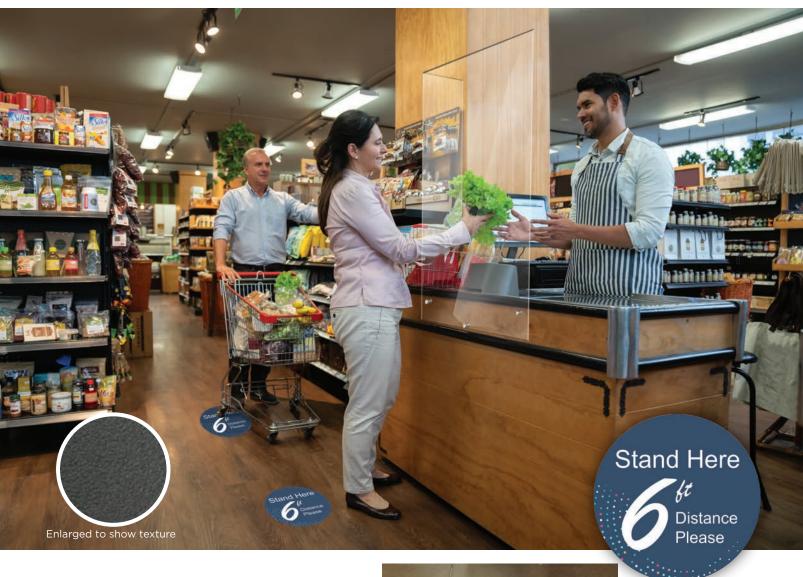

#### PORTABLE PROTECTIVE GUARDS

Create A Safe Space With Our New Portable & Permanent Protective Guards. Protect your customers and employees with our new personal protective guards. Our portable, or custom permanent, guards add a layer of protection that deters germs and promotes a safe and healthy environment for everyone.

#### **Portable Guards**

Our standard portable guards are made from 1/4" clear, anti-glare, impact resistant PVC. Available in 24" and 32" widths with additional feet options - clear, white and black. These guards are quick to set up anywhere and are UPS/FedEx shippable. Vinyl text optional.

(Shipping Dims: 42x32x2 or 42x32x4; approximately 32 lbs. each.)

24"W X 40"H

1-25pc \$89.00 26-50pc \$86.00 51-75pc \$83.00 76+pc \$80.00

36"W X 40"H

1-25pc \$99.00 26-50pc \$96.00 51-75pc \$93.00 76+pc \$90.00

#### CUSTOM PROTECTIVE GUARDS

Add style and protection with our new creative partitions, without jeopardizing the look and feel of your space. Don't settle for boring when you can be fun and add branding while providing needed protection for your employees and customers. Check out our creative concepts for Restaurants & Retails, Corporate Offices, Salons and Schools.

#### **Restaurant & Retail**

Let your patrons enjoy their experience without worries with a creative, affordable partition. We can design them to match the style and attitude of your restaurant, or add simple branding. Custom sizes and shapes are available for either temporary or semi-permanent installation.