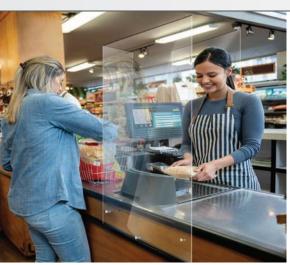

#### **Portable Guards**

Our standard portable guards are made from 1/4" clear, anti-glare, impact resistant PVC. Available in 24" and 32" widths with additional feet options - clear, white and black. These guards are quick to set up anywhere and are UPS/FedEx shippable. Vinyl text optional.

(Shipping Dims: 42x32x2 or 42x32x4; approximately 32 lbs. each.)

24"W X 40"H

1-25pc \$89.00 26-50pc \$86.00 51-75pc \$83.00 76+pc \$80.00

36"W X 40"H

1-25pc \$99.00 26-50pc \$96.00 51-75pc \$93.00 76+pc \$90.00