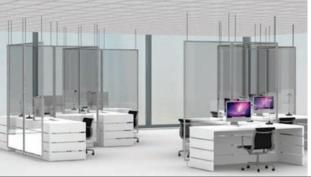

#### **Office Partitions**

Over the years many companies have moved to open format spaces. Create a safer space with our creative partitions. We can provide full standing frames, extend the height of any cubicle or hang them from the ceiling. Add branding or creative patterns for thoughtful design, or leave some space blank to be used as a white board. Custom sizes and shapes are available for either temporary or semi-permanent installation.